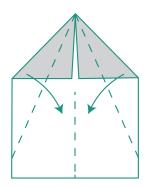

2. Fold the left and right corner to the center.

3. Fold the left and right corners to the center.

4. Turn it over.

5. Fold in half.

6. Fold the top layer toward the left side.

7. Turn it over.

8. Fold the remaining layer toward the right side.