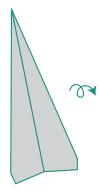

2. Fold the left and right corner to the center.

3. Fold the left and right corners to the center.

4. Turn it over.

5. Fold in half.

6. Fold the top layer toward the left side.

7. Turn it over.

8. Fold the remaining layer toward the right side.

9. Open to reveal the airplane.