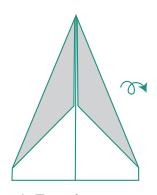

2. Fold the left and right corner to the center.

3. Fold the left and right corners to the center.

4. Turn it over.

5. Fold in half.

6. Fold the top layer toward the left side.

7. Turn it over.

8. Fold the remaining layer toward the right side.

9. Open to reveal the airplane.