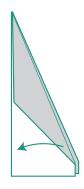

### PAPER AIRPLANE

Print out the Good Night Dude Perect airplane graphic on regular printer paper. Use the dotted lines on the instructions to help guide you with the folds.

 Start with the blank side up. Fold in half and unfold.

2. Fold the left and right corner to the center.

3. Fold the left and right corners to the center.

4. Turn it over.

5. Fold in half.

6. Fold the top layer toward the left side.

7. Turn it over.

8. Fold the remaining layer toward the right side.