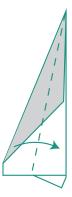

2. Fold the left and right corner to the center.

3. Fold the left and right corners to the center.

4. Turn it over.

5. Fold in half.

6. Fold the top layer toward the left side.

7. Turn it over.

8. Fold the remaining layer toward the right side.