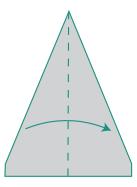

**ACTIVITY GUIDE** 



# COUNTING

#### **BASKETBALLS**

















#### **SOCCER BALLS**















## WORD SEARCH

G B Ε Q D P F Т G U F Υ J Α 0 Ν W G Z M S 0 N Ε В F R M Ε B Т G Υ B F Α R Ε А Н  $\mathsf{D}$ D K Ν C F  $\bigvee$ Y Т W Т W 0 Ε S Ε U P 0 Α Р R Н R F Т Ν  $\bigcirc$ Ν F  $\bigcirc$ Q W Р

DUDE
OVERTIME
COOL
PANDA
BEARDED GUY
TWIN ONE
TWIN TWO

TALL GUY
PURPLE HOSER





### PAPER AIRPLANE

Print out the Good Night Dude Perect airplane graphic on regular printer paper. Use the dotted lines on the instructions to help guide you with the folds.



 Start with the blank side up. Fold in half and unfold.



2. Fold the left and right corner to the center.



3. Fold the left and right corners to the center.



4. Turn it over.



5. Fold in half.



6. Fold the top layer toward the left side.



7. Turn it over.



8. Fold the remaining layer toward the right side.



9. Open to reveal the airplane.