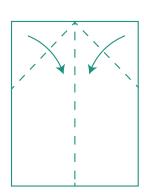

### PAPER AIRPLANE

Print out the Good Night Dude Perect airplane graphic on regular printer paper. Use the dotted lines on the instructions to help guide you with the folds.

 Start with the blank side up. Fold in half and unfold.

2. Fold the left and right corner to the center.

3. Fold the left and right corners to the center.

4. Turn it over.

5. Fold in half.

6. Fold the top layer toward the left side.

7. Turn it over.

8. Fold the remaining layer toward the right side.