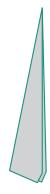

## WORD SEARCH

G B Ε Q D P F Т G U F Υ J Α 0 Ν W G Z M S 0 N Ε В F R M Ε B Т G Υ B F Α R Ε А Н  $\mathsf{D}$ D K Ν C F  $\bigvee$ Y Т W Т W 0 Ε S Ε U P 0 Α Р R Н R F Т Ν  $\bigcirc$ Ν F  $\bigcirc$ Q W Р

DUDE
OVERTIME
COOL
PANDA
BEARDED GUY
TWIN ONE
TWIN TWO

TALL GUY
PURPLE HOSER





### PAPER AIRPLANE

Print out the Good Night Dude Perect airplane graphic on regular printer paper. Use the dotted lines on the instructions to help guide you with the folds.



 Start with the blank side up. Fold in half and unfold.



2. Fold the left and right corner to the center.



3. Fold the left and right corners to the center.



4. Turn it over.



5. Fold in half.



6. Fold the top layer toward the left side.



7. Turn it over.



8. Fold the remaining layer toward the right side.



9. Open to reveal the airplane.