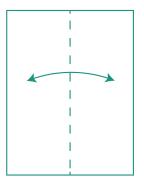

### PAPER AIRPLANE

Print out the Good Night Dude Perect airplane graphic on regular printer paper. Use the dotted lines on the instructions to help guide you with the folds.

 Start with the blank side up. Fold in half and unfold.